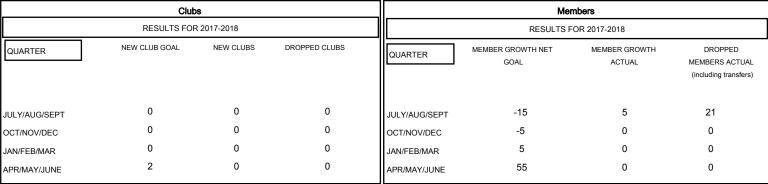

| DROPPED CLUBS: 0 |    |
|------------------|----|
| DROPPED MEMBERS  |    |
| DECEASED         | 6  |
| CLUB CANCELLED   | 0  |
| OTHER            | 15 |
| TOTAL            | 21 |

| 4 CLUBS OF 37 ADDED 1 OR MORE |  |
|-------------------------------|--|
| NEW MEMBERS                   |  |
|                               |  |
|                               |  |
|                               |  |