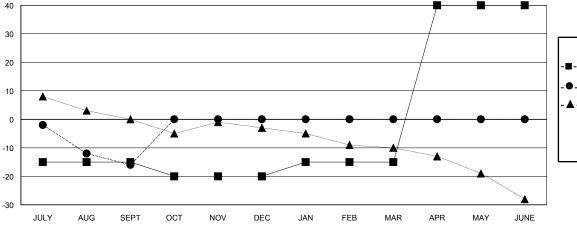

## GOALS AND ACTUAL NEW CLUBS CUMULATIVE

| ■ ■ MEMBER GROWTH NET GOAL      |
|---------------------------------|
| MEMBER GROWTH ACTUAL            |
| ▲ - LAST YEAR MEMBERSHIP ACTUAL |
|                                 |